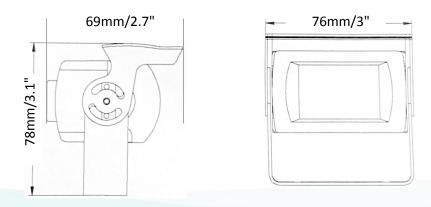

### Dimensions

\*All images presented in this document are for example only. Product models may vary in different countries. Please visit EverFocus regional Websites for detailed ordering information.

\*Information contained in this document is subject to change without notice.

#### Specifications

| Model No.             | EMC920F                                                        |                           |                                                                                                                                                           |
|-----------------------|----------------------------------------------------------------|---------------------------|-----------------------------------------------------------------------------------------------------------------------------------------------------------|
| Pickup Device         | 1080p CMOS Sensor                                              | Audio Output              | RCA x 1 (Optional)                                                                                                                                        |
| Video Format          | NTSC / PAL (switchable via DVR)                                | OSD Languages             | English / Simplified Chinese / Traditional<br>Chinese / German / French / Italian /<br>Spanish / Polish / Russian / Portuguese /<br>Netherlands / Turkish |
| Effective Pixels      | 1920 (H) x 1080 (V)                                            | DNR                       | 2DNR / 3DNR, Off                                                                                                                                          |
| Scanning System       | Progressive Scan                                               | Defog                     | Off / Auto                                                                                                                                                |
| Sensitivity           | 0 Lux with IR On                                               | D-WDR                     | On / Off / Auto                                                                                                                                           |
| Electronic<br>Shutter | Auto / Manual (x30 ~ 1/50,000) / FLK                           | Sens-up                   | Off / Auto (x2 ~ x30)                                                                                                                                     |
| Gamma<br>Correction   | 0.45                                                           | Mirror                    | Off / Mirror / V-Flip / Rotate                                                                                                                            |
| Lens Type             | 2.8mm                                                          | Motion Detection          | Off / On (4 selectable zones)                                                                                                                             |
| FOV (D x H x V)       | 131° x 106° x 63°                                              | Privacy Mask              | Off / On (4 selectable zones)                                                                                                                             |
| BLC                   | OFF / BLC / HS BLC Selectable                                  | Environmental             | IP67 (non-audio model)<br>IP54 (audio model)                                                                                                              |
| AGC                   | 0 ~ 15 Levels                                                  | Power Source              | 12VDC                                                                                                                                                     |
| White Balance         | ATW / AWC-SET / Indoor / Outdoor /<br>Manual / AWB             | Power<br>Consumption      | 3.6W                                                                                                                                                      |
| Sync. Mode            | Internal                                                       | Operating<br>Temperature  | -10°C ~ 50°C / 14°F ~ 122°F                                                                                                                               |
| Day / Night           | Ext, Auto, Color, B/W                                          | Humidity                  | Less than 80%                                                                                                                                             |
| UTC Function          | Supported                                                      | Dimensions<br>(L x W x H) | 76mm x 78mm x 69mm /<br>3" x 3.1" x 2.7"                                                                                                                  |
| IR LEDs               | 18 Units                                                       | Weight                    | 286g / 0.6lb                                                                                                                                              |
| IR Distance           | Up to 10m / 32ft. (depends on IR reflectivity in actual scene) | Certificates              | CE, FCC, RoHS                                                                                                                                             |
| S/N Ratio             | >50dB (AGC off)                                                |                           |                                                                                                                                                           |