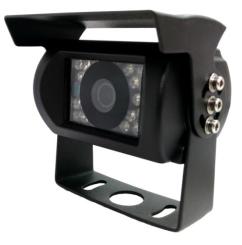

## EMC920F

1080p Full HD IP67 Mobile IR Mini Cube Camera

#### Features

- 1080p Full HD with high flexibility and performance for astounding image
- 1080p CMOS sensor, delivering amazing high sensitivity
- 2.8mm lens to capture the desired field of view
- Extended IR range up to 10m / 32ft. with 12 LEDs (depends on IR reflectivity in actual scene)
- D-WDR to improve the visibility under high contrast scene
- 3D-Noise Reduction ensures less blurry moving subjects, vivid and high SN ratio images even under low light environments
- IP67 (non-audio model) rated / IP54 (audio model) rated
- Compact size for discreet surveillance
- eZ Controller function: Control camera OSD settings directly from DVR end